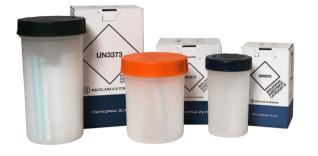

#### COVID-19 SWAB SAMPLE PACKAGING SOLUTIONS

Our PathoPak and Pathoshield products provide complete shipping solutions for UN3373 sample transportation.