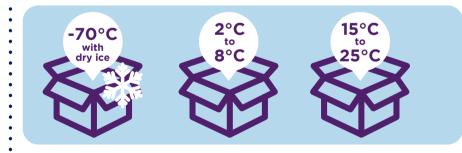

## COVID-19 VACCINE TEMPERATURE-CONTROLLED PACKAGING

With a portfolio of single use, multi-use, and connected temperature-controlled packaging solutions ranging from 15°C - 25°C to -70°C with dry ice, our temperature-controlled packaging has you covered no matter the vaccine.