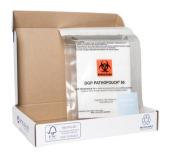

### COVID-19 SWAB SAMPLE PACKAGING: FLEXIBLE SECONDARIES

Our PathoSeal and PathoPouch products provide 95kPa flexible secondaries which need to be paired with outers to compliantly transport samples for testing and analysis.