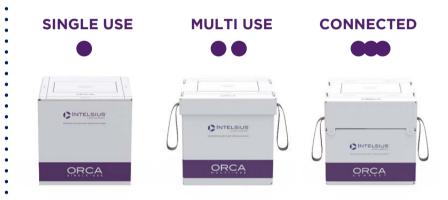

## COVID-19 VACCINE TEMPERATURE-CONTROLLED PACKAGING

With a portfolio of single use, multi-use, and connected temperature-controlled packaging solutions ranging from 15°C - 25°C to -70°C with dry ice, our temperature-controlled packaging has you covered no matter the vaccine.

# **COVID-19 VACCINE DELIVERY**

Our ORCA range comprises single use, multi-use, and connected options in order to best meet your specific vaccine delivery needs.